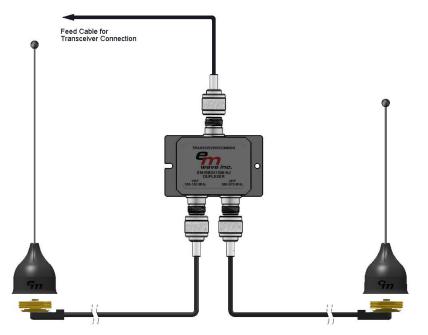

# Dual Band Duplexed Antenna Kit 108-174 MHz / 380-870 MHz

## Kit Includes (no substitutions<sup>†</sup>):

- Duplexer (VHF/UHF-870 MHz)
- N (m) Connectors (3 ea.)
- Low Loss 195 NMO Cable (1 ea.)
- > RG-58/U NMO Cable (1 ea.)
- Field Tunable Antennas
  - EM-MX0108-FT (2 ea.)
- RG-58/U Feed Cable (1 ea.)
- Installation Instructions

Transceiver Feed Cable Connector sold separately <sup>†</sup>Antenna Upgrades sold separately